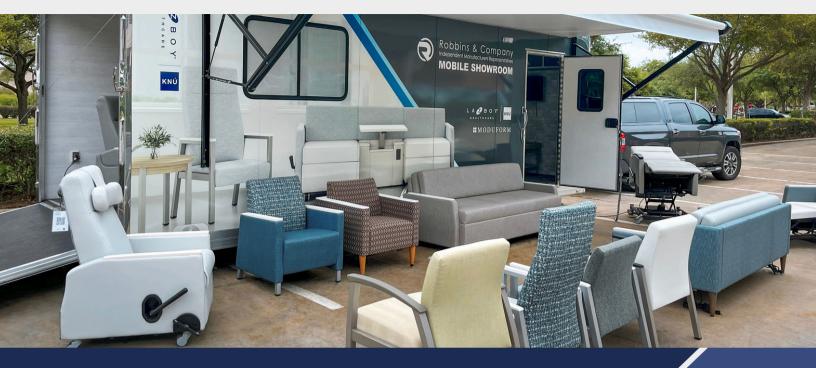

Are you looking to refresh your patient rooms, guest areas, or behavioral health spaces, but not sure where to start? We have the perfect solution that will make the process seamless - our mobile showroom, coming straight to your facility!

We can load up a custom selection of high quality healthcare furniture and bring it directly to your facility's parking lot. This gives you and your team the chance to see, touch, and test out the pieces that could transform your spaces. Our experts will be on-site to answer any questions and provide personalized recommendations tailored to your needs.

Best of all, this mobile showroom experience is complimentary. We want to make it as easy as possible for you to refresh your spaces and provide an exceptional patient experience.